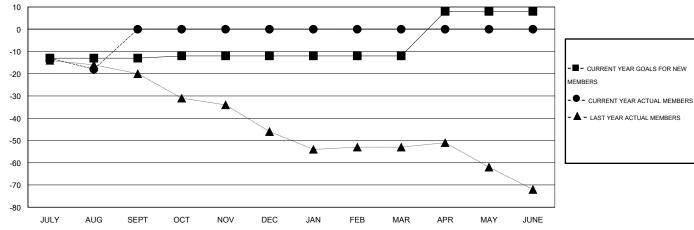

## **LOCATION PENNSYLVANIA**

 $\mathsf{GMT}\;\mathsf{CA}\;1$ 

|               |                  | Clubs               |                            |                             | Members               |                    |                            |                              |                             |  |
|---------------|------------------|---------------------|----------------------------|-----------------------------|-----------------------|--------------------|----------------------------|------------------------------|-----------------------------|--|
|               | RESU             | LTS FOR 2014-2015   |                            |                             | RESULTS FOR 2014-2015 |                    |                            |                              |                             |  |
| QUARTER       | NEW CLUB<br>GOAL | ACTUAL NEW<br>CLUBS | ACTUAL<br>DROPPED<br>CLUBS | ACTUAL NET<br>GAIN/<br>LOSS | QUARTER               | NEW MEMBER<br>GOAL | ACTUAL TOTAL MEMBERS ADDED | ACTUAL<br>DROPPED<br>MEMBERS | ACTUAL NET<br>GAIN/<br>LOSS |  |
| JULY/AUG/SEPT | 0                | 0                   | 0                          | 0                           | JULY/AUG/SEPT         | -13                | 18                         | 36                           | -18                         |  |
| OCT/NOV/DEC   | 0                | 0                   | 0                          | 0                           | OCT/NOV/DEC           | 1                  | 0                          | 0                            | 0                           |  |
| JAN/FEB/MAR   | 0                | 0                   | 0                          | 0                           | JAN/FEB/MAR           | 0                  | 0                          | 0                            | 0                           |  |
| APR/MAY/JUNE  | 1                | 0                   | 0                          | 0                           | APR/MAY/JUNE          | 20                 | 0                          | 0                            | 0                           |  |